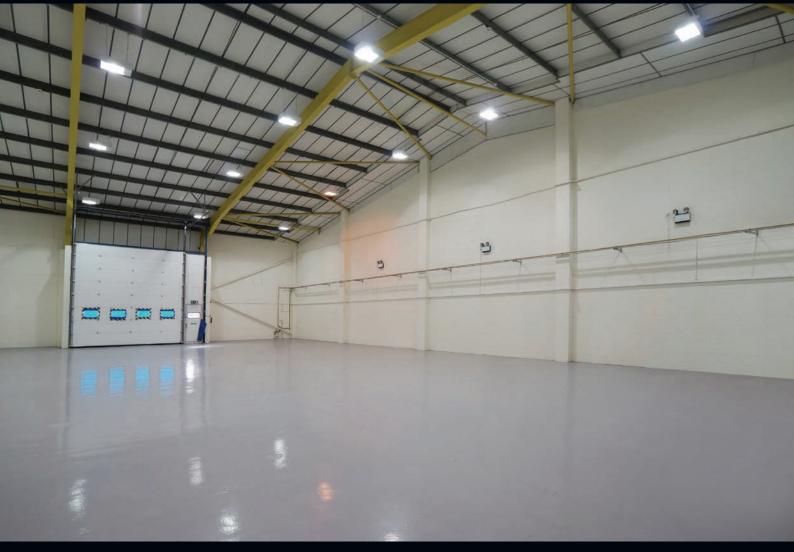

## **UNIT 8 TO LET**

**UNIT 7 TO LET** 

| TOTAL                  | 5.155 | 478.90 | 6m | 4.8m | 12 |   |
|------------------------|-------|--------|----|------|----|---|
| First Floor Offices    | 633   | 58.86  | -  | -    | -  | С |
| Warehouse / Production | 4,522 | 420.07 | 6m | 4.8m | -  |   |

| COMBINED TOTAL 10,306 957.43 21 | BINED TOTAL 10,306 957.43 | 21 |
|---------------------------------|---------------------------|----|
|---------------------------------|---------------------------|----|

## **UNIT 14 TO LET**

| TOTAL                  | 3,862 | 358.76 | 6m | 4.8m | 11 |   |
|------------------------|-------|--------|----|------|----|---|
| First Floor Offices    | 657   | 61.01  | -  | -    | -  | C |
| Warehouse / Production | 3,205 | 297.75 | 6m | 4.8m | -  |   |









Tim Clement
e tim.clement@eu.jll.com

Shaun Rogerson

e shaun.rogerson@eu.jll.com



Richard Newsam
e rnewsam@curchodandco.com

## wokingbusinesspark.com